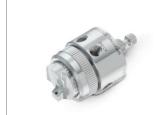

## 1/8VAA Nozzle

## 1/8VAA NOZZLE OPTIONS

**1/8VAAN** – Manual shut-off needle to stop liquid flow

**1/8VAACO** – Manual clean-out needle to clear obstructions from the fluid orifice

**1/8VAANCO** – Combination shut-off/clean-out needle direction