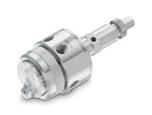

## 1/8VAA Nozzle

## 1/8VAA NOZZLE OPTIONS

**1/8VAAN** – Manual shut-off needle to stop liquid flow

**1/8VAACO** – Manual clean-out needle to clear obstructions from the fluid orifice

**1/8VAANCO** – Combination shut-off/clean-out needle direction