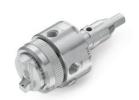

## 1/8VAA Nozzle

## 1/8VAA NOZZLE OPTIONS

**1/8VAAN** – Manual shut-off needle to stop liquid flow

**1/8VAACO** – Manual clean-out needle to clear obstructions from the fluid orifice

**1/8VAANCO** – Combination shut-off/clean-out needle direction