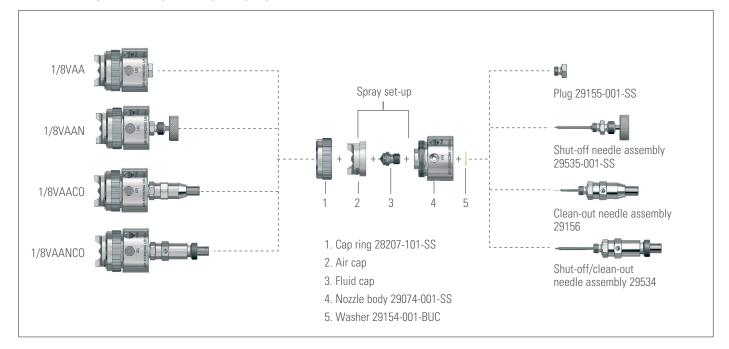

## VARIABLE SPRAY NOZZLE OPTIONS

## 1/8VAA SERIES NOZZLES

- Flow rates up to 49.8 gph (189 lph)
- · Stainless steel construction
- With fan air in operation, a flat spray pattern is produced; a round spray pattern is produced when fan air is off
- Atomizing air line can be adjusted to vary spray drop size without affecting flow rate
- Dual liquid inlets allow recirculating of sprayed fluid
- · Anti-bearding spray set-ups are available

## 1/8VAA Nozzle

## 1/8VAA NOZZLE OPTIONS

**1/8VAAN** – Manual shut-off needle to stop liquid flow

**1/8VAACO** – Manual clean-out needle to clear obstructions from the fluid orifice

**1/8VAANCO** – Combination shut-off/clean-out needle direction