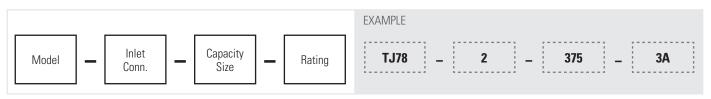

--------|--------------------|---------------|----------------------------|-------------------------|
|                                         | TJ78<br>Single-hub | 1-1/2              | 14.25 (362)   | - 5.75 (146)               | 15.0 (6.8)              |
| MIN. TANK OPENING                       |                    | 2                  | 14.63 (372)   |                            |                         |
|                                         | TJ78D<br>Dual-hub  | 1-1/2              | 14.25 (362)   | - 7.63 (194)               | 19.0 (8.6)              |
| MIN. TANK OPENING                       |                    | 2                  | 14.63 (372)   |                            |                         |

## **ORDERING INFORMATION**

TANKJET 78 & 78D SANITARY TANK CLEANER





C5