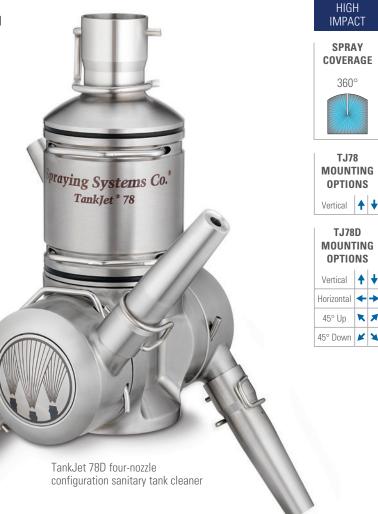

# TANKJET 78 & 78D SANITARY TANK CLEANER FEATURES AND BENEFITS

 High-impact 360° coverage ensures tank cleanliness and results in shorter cleaning cycles and reduced use of water and chemicals

 Patent-pending sanitary design meets 3-A Sanitary Standard 78

• Fast and easy maintenance without tools

• Easy retrofit for spray balls

Choice of two- or four-nozzle configurations and inlet connection size

 Ideal for cleaning food, dairy and beverage tanks, blenders, spray dry towers and pulp chests

## **IDEAL FOR CLEANING:**

- · Milk, cheese, yogurt tanks
- · Spray drying towers
- Blenders
- · Brewery tanks
- Food processing vats and tanks
- · Wine vats