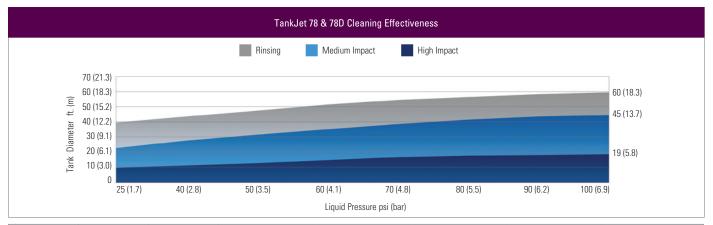

## **PERFORMANCE DATA**

| Model | Capacity | Rating | Liquid Flow Capacity gpm (lpm) |                  |                  |                  |                   |
|-------|----------|--------|--------------------------------|------------------|------------------|------------------|-------------------|
|       | Size     |        | 25 psi (1.7 bar)               | 40 psi (2.8 bar) | 60 psi (4.1 bar) | 80 psi (5.5 bar) | 100 psi (6.9 bar) |
| TJ78  | 375      | 3A     | 65 (246)                       | 80 (303)         | 100 (379)        | 118 (447)        | 134 (507)         |
| TJ78D | 300      | 3A     | 80 (303)                       | 100 (379)        | 125 (473)        | 146 (553)        | 165 (625)         |